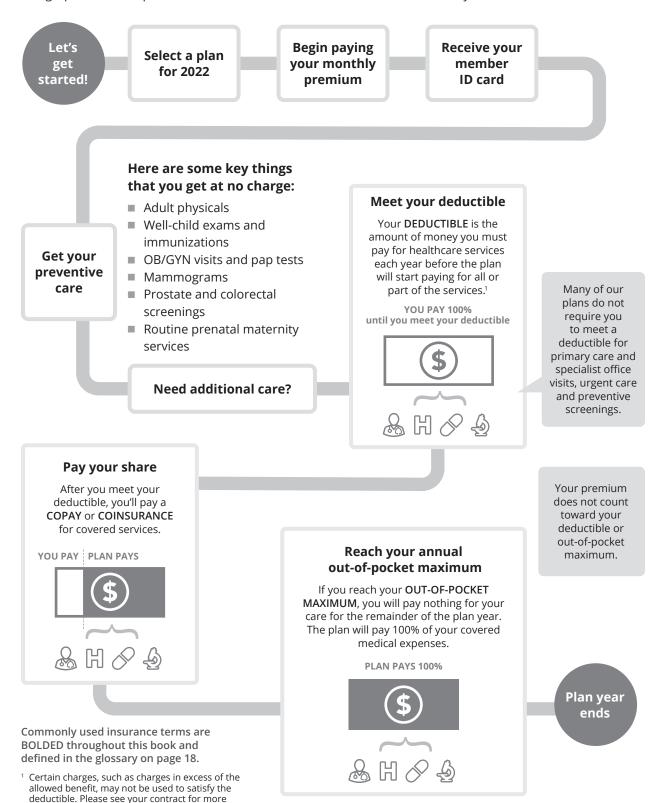

### **How Health Insurance Works**

To help you understand your health plan options, it's important to understand a bit about health insurance. The graphic below explains how health insurance works and defines some key terms.

information.