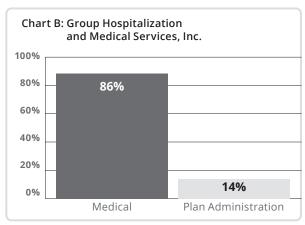

ss BlueShield contract directly with physicians. All physicians are reimbursed on a discounted fee-for-service basis.

#### C. Distribution of premium dollars

The bar graph at right illustrates the proportion of every \$100 in premium used by CareFirst to pay physicians (or other providers) for medical care expenses and the proportion used to pay for plan administration.

Chart A represents an average for all CareFirst BlueChoice, Inc. HMO accounts based on our annual statement. The ratio of direct medical care expenses to plan administration will vary by account.

Chart B represents an average for all Group Hospitalization and Medical Services, Inc. indemnity accounts based on our annual statement. The ratio of direct medical care expenses to plan administration will vary by account.





### Defending Access to Women's Health Care Services Revision Act of 2018

The services set forth below mirrors preventive services under the Patient Protection and Affordable Care Act. These preventive services and contraceptive services are covered when clinically appropriate, under recommendations of the United States Preventive Services Task Force and supporting evidence. Services apply to D.C. plans that have elected or are required to provide these preventive services. Limitations may apply with respect to the availability, setting, frequency, or method of a service or treatment.

These preventive services are offered at no cost to you. This means you don't have to pay a copay or coinsurance, even if you haven't met your deductible. Subscribers are still responsible for their porti